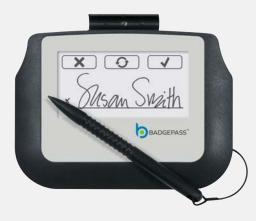

## **BadgePass Signature Pad**

The BadgePass Signature Pad is a complete and versatile pen-input system for the capture of signatures used in both BadgePass Visitor Manager and Identity Manager. User-friendly, the LCD allows for quick and easy display of your signature as you sign.