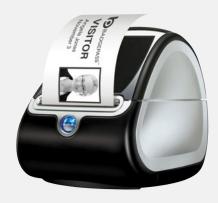

## BadgePass Adhesive Badge Printer

This lightweight, easy to use printer allows you to print high quality labels faster than ever before! USB connected, the BadgePass Adhesive Badge Printer easily connects to almost any system. It also uses thermal printing technology, eliminating the need for expensive ink and toner. Design unique and customized badges and watch how easily your creations come to life!